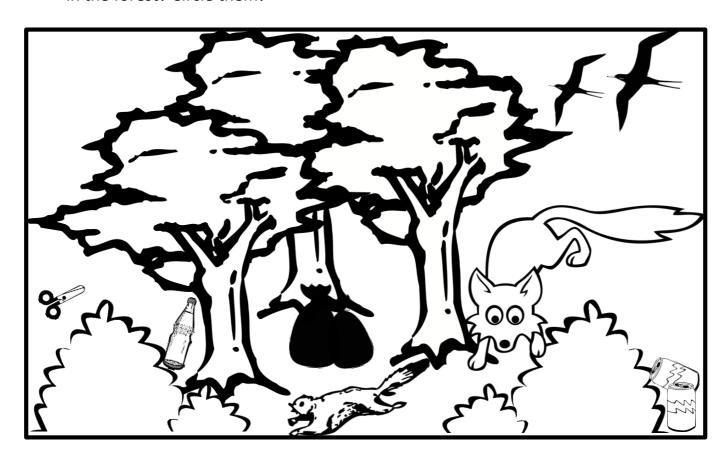

#### Head to the gallery outside the main building

Look at the artwork.

What do you see? Fill in the blanks below.

T \_ \_ \_

Trees are naturally found in the forest. What are the items that do not belong in the forest? Circle them!