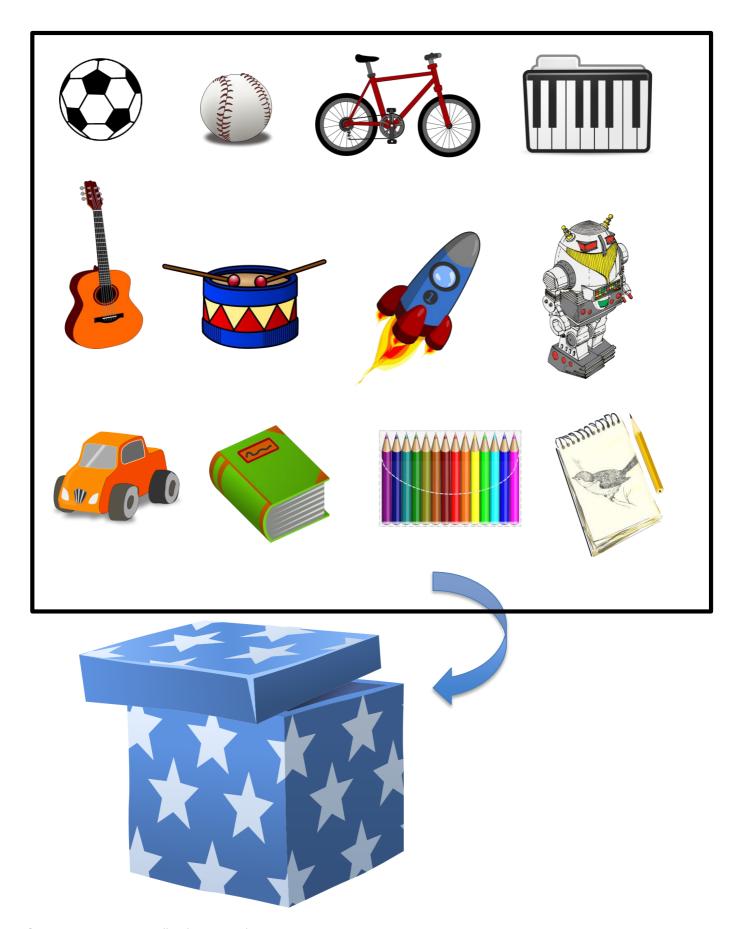

#### Head to the gallery on the right at level 4

Fill in the blanks to find out the artwork title.

The artist who created this work is

Walk around the gallery. Enter any of the boxes. What do you see? What can you hear or feel?

Each box has a different theme. Imagine you own a giant secret box. What would you put in the box? Circle them!