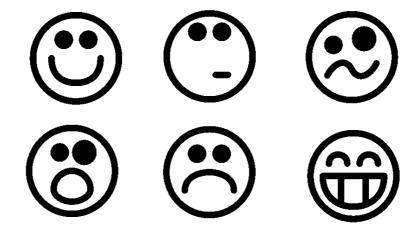

## Head to the gallery on the left at level 4

This artwork is called *Dream House*. How do you feel when you look at this artwork? Colour the face that matches your feelings.

Now, draw your dream house below!