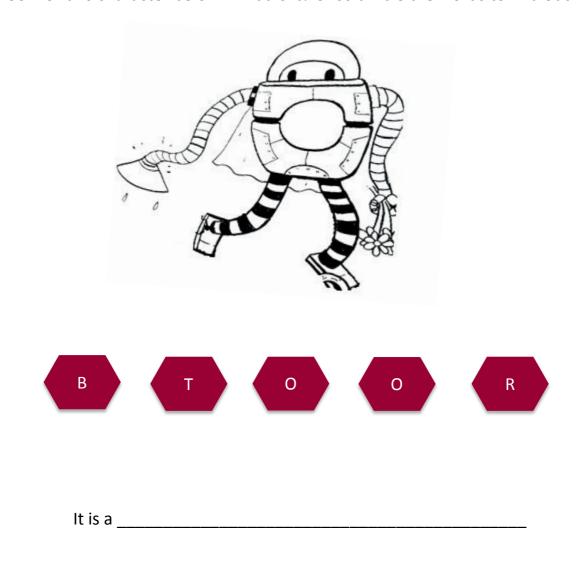

#### Choose your three favourite colours to fill in the blocks below!

Walk up the stairs and look at the drawings. These drawings are called doodles. They are drawn by the *Band of Doodlers*.

Look for this character below. What is it? Unscramble the words to find out.

Would you like to be friends with this character? Why?

|   | he artist uses markers to draw the doodles. Doodle your favourite character is in the box below! |  |  |  |
|---|--------------------------------------------------------------------------------------------------|--|--|--|
|   |                                                                                                  |  |  |  |
|   |                                                                                                  |  |  |  |
|   |                                                                                                  |  |  |  |
|   |                                                                                                  |  |  |  |
|   |                                                                                                  |  |  |  |
|   |                                                                                                  |  |  |  |
|   |                                                                                                  |  |  |  |
|   |                                                                                                  |  |  |  |
|   |                                                                                                  |  |  |  |
|   |                                                                                                  |  |  |  |
|   |                                                                                                  |  |  |  |
| V | What is the name of the character you have just drawn?                                           |  |  |  |
|   |                                                                                                  |  |  |  |
|   |                                                                                                  |  |  |  |