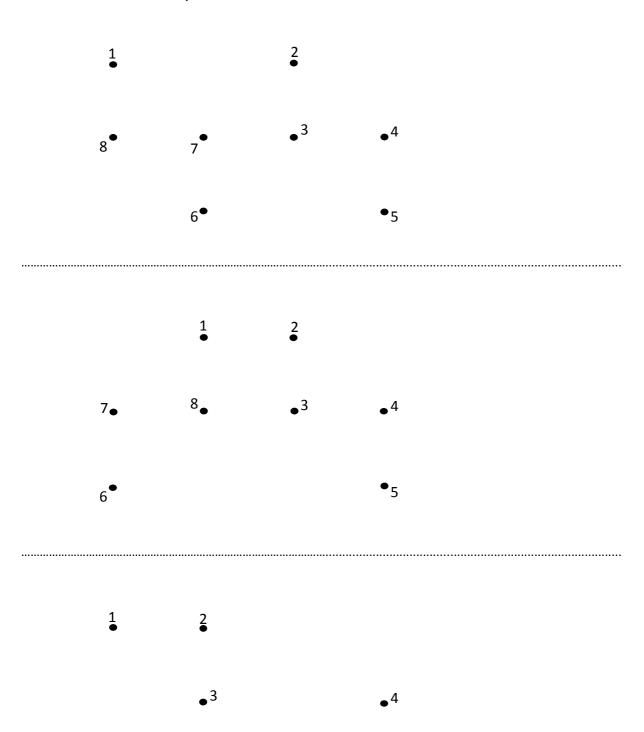

## Enter the gallery at level 1

There are 5 different Tetris blocks found in the gallery. Join the dots to find out what some of the shapes are!

6

What colours do you see in the gallery? Write them below!