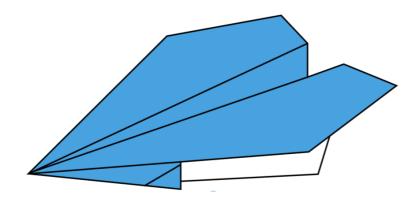

#### Fold a paper plane!

- Take a piece of origami paper.
- Follow the instructions given in the moonroom.
- Once your paper plane is ready, decorate it!