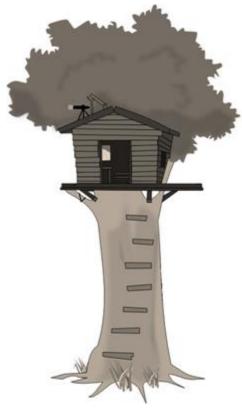

Can you identify the animal below?

This is a picture of a tree house.

Count the number of steps to get to the tree house. Write the number and spell it here!

Imagine you live in a tree house. Who would you like to live with?